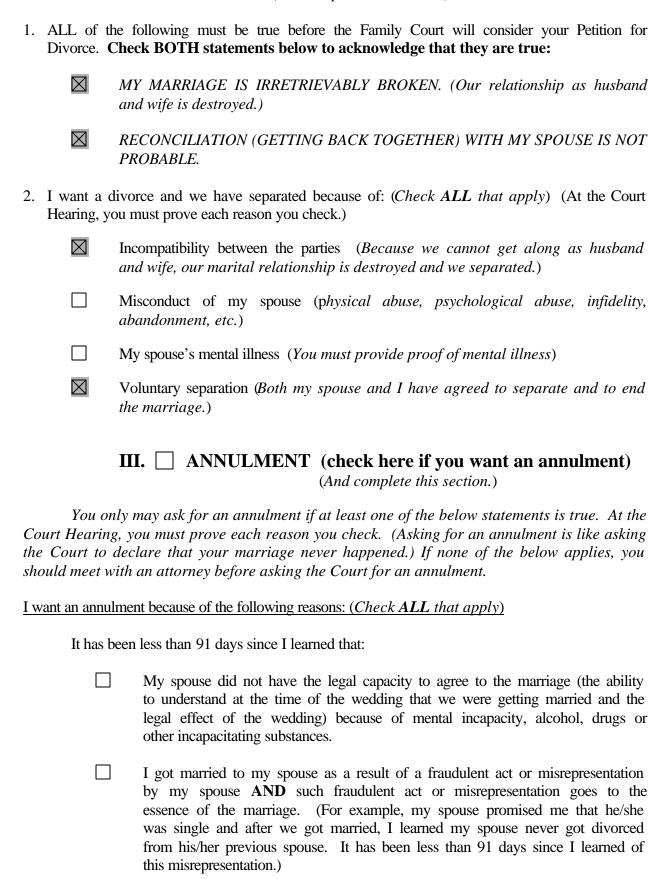

## II. DIVORCE (check here if you want a divorce)

(And complete this section.)

| Form 442<br>Rev. 10/00) |                      |                                                                                                                                                                                                                                                                                                               |
|-------------------------|----------------------|---------------------------------------------------------------------------------------------------------------------------------------------------------------------------------------------------------------------------------------------------------------------------------------------------------------|
|                         |                      | I got married to my spouse because my spouse or another person exercised duress over me <b>OR</b> another person exercised duress over my spouse. (For example, I was forced to get married to my spouse because my life was threatened if I did not marry my spouse.)                                        |
|                         |                      | We got married because of a jest or a dare.                                                                                                                                                                                                                                                                   |
| AND/                    | OR                   |                                                                                                                                                                                                                                                                                                               |
|                         | It has b             | een exactly one year (365 days) or less since:                                                                                                                                                                                                                                                                |
|                         |                      | I learned that the marriage could not be consummated because of the physical inability to have sexual intercourse and at the time we got married I did not know of the physical inability.                                                                                                                    |
|                         |                      | We have gotten married and/or my spouse was underage and we did not have<br>the consent of his/her parents or guardian or of the Court to enter into the<br>marriage.                                                                                                                                         |
|                         |                      | III. RELIEF REQUESTED (What you want the Court to do)                                                                                                                                                                                                                                                         |
|                         |                      | (YOU <u>MUST</u> COMPLETE THIS SECTION<br>WHETHER YOU WANT A DIVORCE OR AN ANNULMENT)                                                                                                                                                                                                                         |
| 1.                      | I ask th             | at the Family Court:                                                                                                                                                                                                                                                                                          |
|                         | A.                   | Issue Summons directed to my spouse requiring my spouse to answer the Petition for Divorce/Annulment.                                                                                                                                                                                                         |
|                         | B.                   | Enter an Order (Decree) for Divorce/Annulment, thereby divorcing Petitioner (me) and Respondent (my spouse) from the bonds of matrimony or annulling the marriage.                                                                                                                                            |
| fee. A                  | the Fami<br>t the Co | ask that the Family Court decide all the matters checked below. (Check what you fily Court to decide or to order. Some of the matters require an additional filing out Hearing, you must prove each reason that you check. If you do NOT want the e any of the below matters, do NOT check any of the boxes.) |
| □ P:                    | roperty D            | vivision                                                                                                                                                                                                                                                                                                      |